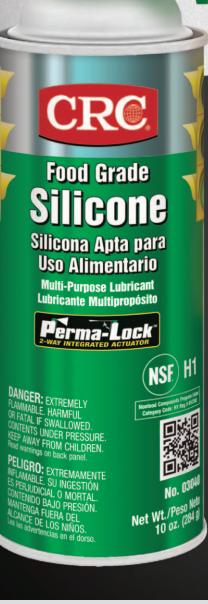

## LOCKED IN FOR SAFETY INTEGRATED DESIGN POINTS:

- Secure Spray Straw Locks into Place
- Convenient No-Slip Grip
- Wide Spray in the "Down" Position
- Precision Spray in the "Up" Position
- Useful Catch Curb

Meticulously engineered for performance and durability, CRC's Perma-Lock<sup>™</sup> 2-Way Integrated Actuator is the most secure top on the market. Its dual-purpose design gives you the option of a broad spray in the down position, or precision spraying through the convenient locked-in-place straw.